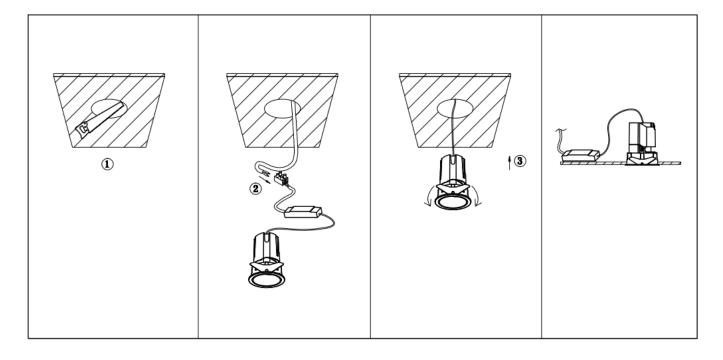

## Item code 86.DS84.1439.02

- Installation and wiring of luminaire must be in accordance with all applicable local codes.
- Installation, inspection, and maintenance of luminaires should be performed by a qualified electrician.
- DO NOT make or alter any open holes in the luminaire. Do not modify the luminaire.
- DO NOT install damaged product.
- Make sure electrical power is OFF before and during installation and maintenance.
- Make sure the equipment is properly grounded.
- Make sure the supply voltage is same as the rated fixture voltage.

Cut out in the right size: 86.D084.0\*\*\*.\*\* 55mm, 86.D084.1\*\*\*.\*\*75mm, 86.D084.2\*\*\*.\*\*95mm, 86.D085.1\*\*\*.\*\*55\*55mm, 86.D085.1\*\*\*.\*\*75\*75mm

86.D085.2\*\*\*.\*\*95\*95mm,86.D086.0\*\*\*.\*\*57mm,86.D086.1\*\*\*.\*\* 77mm,86.D086.2\*\*\*.\*\*97mm

 $86. D087.0^{***}.^{**}57^{*5}7mm, 86. D087.1^{***}.^{**}77^{*7}7mm, 86. D087.2^{***}.^{**}97^{*9}7mm, 86. DS84.1^{***}.^{**}75mm, 86. DS84.2^{***}.^{**}95mm, 86. DS85.1^{***}.^{**}75^{*7}57mm, 86. DS85.2^{***}.^{**}95^{*9}5mm, 86. DS86.1^{***}.^{**}77mm, 86. DS86.2^{***}.^{**}97^{*9}7mm, 86. DS87.1^{***}.^{**}77^{*7}7mm, 86. DS87.2^{***}.^{**}97^{*9}7mm, 86. DS87.1^{***}.^{**}128^{*6}7mm, 86. DS84.1^{***}.^{**}179^{*9}1mm, 86. DS84.2^{***}.^{**}223^{*1}12mm$ 86.D285.0\*\*\*.\*\*122\*60mm,86.D285.1\*\*\*.\*\*164\*77mm,86.D285.2\*\*\*.\*\*207\*95mm,86.D286.0\*\*\*.\*\*128\*67mm 86.D286.1\*\*\*.\*\*180\*90mm,86.D286.2\*\*\*.\*\*225\*111mm,86.D287.0\*\*\*.\*\*118\*58mm,86.D287.1\*\*\*.\*\*165\*77mm 86.D287.2\*\*\*.\*\*209\*97mm