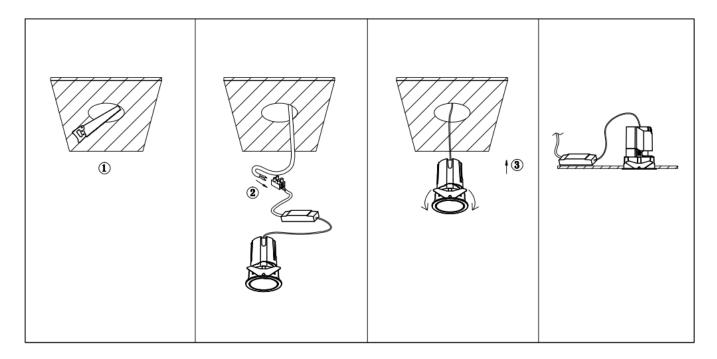

## Item code 86.DS84.1449.01

- Installation and wiring of luminaire must be in accordance with all applicable local codes.
- Installation, inspection, and maintenance of luminaires should be performed by a qualified electrician.
- DO NOT make or alter any open holes in the luminaire. Do not modify the luminaire.
- DO NOT install damaged product.
- Make sure electrical power is OFF before and during installation and maintenance.
- Make sure the equipment is properly grounded.
- Make sure the supply voltage is same as the rated fixture voltage.