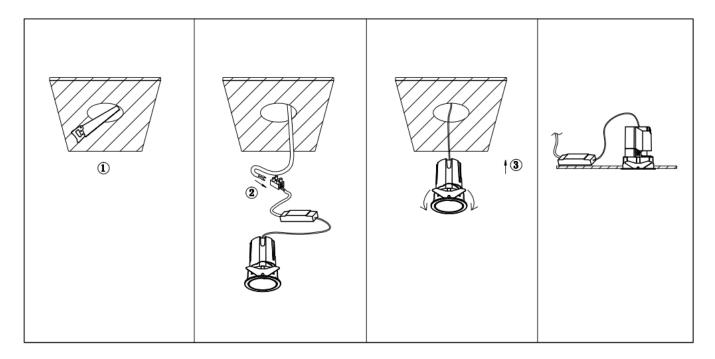

## Item code 86.DS84.1449.02

- Installation and wiring of luminaire must be in accordance with all applicable local codes.
- Installation, inspection, and maintenance of luminaires should be performed by a qualified electrician.
- DO NOT make or alter any open holes in the luminaire. Do not modify the luminaire.
- DO NOT install damaged product.
- Make sure electrical power is OFF before and during installation and maintenance.
- Make sure the equipment is properly grounded.
- Make sure the supply voltage is same as the rated fixture voltage.

Cut out in the right size: 86.D084.0\*\*\*.\*\* 55mm, 86.D084.1\*\*\*.\*\*75mm, 86.D084.2\*\*\*.\*\*95mm, 86.D085.1\*\*\*.\*\*55\*55mm, 86.D085.1\*\*\*.\*\*75\*75mm

86.D085.2\*\*\*.\*\*95\*95mm,86.D086.0\*\*\*.\*\*57mm,86.D086.1\*\*\*.\*\* 77mm,86.D086.2\*\*\*.\*\*97mm

 $86. D087.0^{***}.^{**}57^{*5}7mm, 86. D087.1^{***}.^{**}77^{*7}7mm, 86. D087.2^{***}.^{**}97^{*9}7mm, 86. DS84.1^{***}.^{**}75mm, 86. DS84.2^{***}.^{**}95mm, 86. DS85.1^{***}.^{**}75^{*7}57mm, 86. DS85.2^{***}.^{**}95^{*9}5mm, 86. DS86.1^{***}.^{**}77mm, 86. DS86.2^{***}.^{**}97^{*9}7mm, 86. DS87.1^{***}.^{**}77^{*7}7mm, 86. DS87.2^{***}.^{**}97^{*9}7mm, 86. DS87.1^{***}.^{**}128^{*6}7mm, 86. DS84.1^{***}.^{**}179^{*9}1mm, 86. DS84.2^{***}.^{**}223^{*1}12mm$ 86.D285.0\*\*\*.\*\*122\*60mm,86.D285.1\*\*\*.\*\*164\*77mm,86.D285.2\*\*\*.\*\*207\*95mm,86.D286.0\*\*\*.\*\*128\*67mm 86.D286.1\*\*\*.\*\*180\*90mm,86.D286.2\*\*\*.\*\*225\*111mm,86.D287.0\*\*\*.\*\*118\*58mm,86.D287.1\*\*\*.\*\*165\*77mm 86.D287.2\*\*\*.\*\*209\*97mm