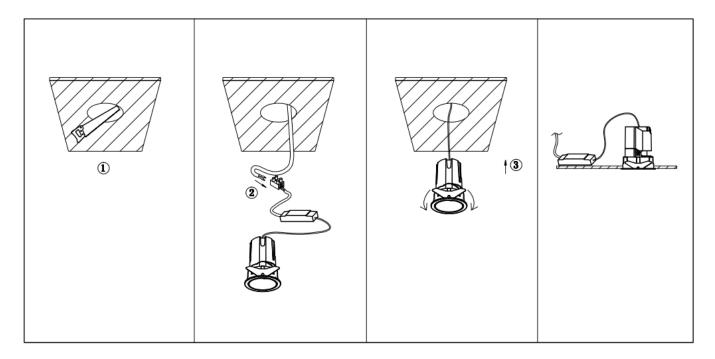

## Item code 86.DS84.2319.01

- Installation and wiring of luminaire must be in accordance with all applicable local codes.
- Installation, inspection, and maintenance of luminaires should be performed by a qualified electrician.
- DO NOT make or alter any open holes in the luminaire. Do not modify the luminaire.
- DO NOT install damaged product.
- Make sure electrical power is OFF before and during installation and maintenance.
- Make sure the equipment is properly grounded.
- Make sure the supply voltage is same as the rated fixture voltage.

Cut out in the right size: 86.D084.0\*\*\*.\*\* 55mm, 86.D084.1\*\*\*.\*\*75mm, 86.D084.2\*\*\*.\*\*95mm, 86.D085.1\*\*\*.\*\*55\*55mm, 86.D085.1\*\*\*.\*\*75\*75mm

86.D085.2\*\*\*.\*\*95\*95mm,86.D086.0\*\*\*.\*\*57mm,86.D086.1\*\*\*.\*\* 77mm,86.D086.2\*\*\*.\*\*97mm

 $86. D087.0^{***}.^{**}57^{*5}7mm, 86. D087.1^{***}.^{**}77^{*7}7mm, 86. D087.2^{***}.^{**}97^{*9}7mm, 86. DS84.1^{***}.^{**}75mm, 86. DS84.2^{***}.^{**}95mm, 86. DS85.1^{***}.^{**}75^{*7}57mm, 86. DS85.2^{***}.^{**}95^{*9}5mm, 86. DS86.1^{***}.^{**}77mm, 86. DS86.2^{***}.^{**}97^{*9}7mm, 86. DS87.1^{***}.^{**}77^{*7}7mm, 86. DS87.2^{***}.^{**}97^{*9}7mm, 86. DS87.1^{***}.^{**}128^{*6}7mm, 86. DS84.1^{***}.^{**}179^{*9}1mm, 86. DS84.2^{***}.^{**}223^{*1}12mm$ 86.D285.0\*\*\*.\*\*122\*60mm,86.D285.1\*\*\*.\*\*164\*77mm,86.D285.2\*\*\*.\*\*207\*95mm,86.D286.0\*\*\*.\*\*128\*67mm 86.D286.1\*\*\*.\*\*180\*90mm,86.D286.2\*\*\*.\*\*225\*111mm,86.D287.0\*\*\*.\*\*118\*58mm,86.D287.1\*\*\*.\*\*165\*77mm 86.D287.2\*\*\*.\*\*209\*97mm