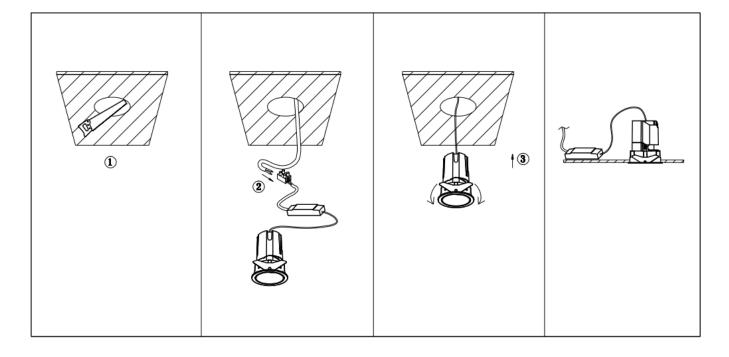

## Item code 86.DS84.2319.02

- Installation and wiring of luminaire must be in accordance with all applicable local codes.
- Installation, inspection, and maintenance of luminaires should be performed by a qualified electrician.
- DO NOT make or alter any open holes in the luminaire. Do not modify the luminaire.
- DO NOT install damaged product.
- Make sure electrical power is OFF before and during installation and maintenance.
- Make sure the equipment is properly grounded.
- Make sure the supply voltage is same as the rated fixture voltage.