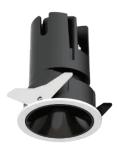

## INDOOR / DOWNLIGHTS / ZENITH / **ZENITH IP65R SMART**

## Item code 86.DS84.2329.02

- Installation and wiring of luminaire must be in accordance with all applicable local codes.
- Installation, inspection, and maintenance of luminaires should be performed by a qualified electrician.
- DO NOT make or alter any open holes in the luminaire. Do not modify the luminaire.
- DO NOT install damaged product.
- Make sure electrical power is OFF before and during installation and maintenance.
- Make sure the equipment is properly grounded.
- Make sure the supply voltage is same as the rated fixture voltage.