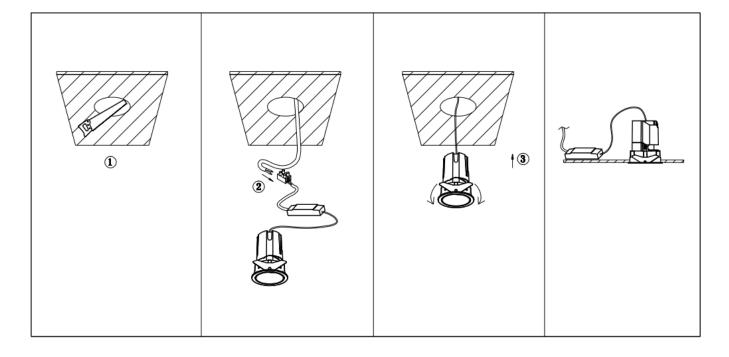

## Item code 86.DS84.2329.02

- Installation and wiring of luminaire must be in accordance with all applicable local codes.
- Installation, inspection, and maintenance of luminaires should be performed by a qualified electrician.
- DO NOT make or alter any open holes in the luminaire. Do not modify the luminaire.
- DO NOT install damaged product.
- Make sure electrical power is OFF before and during installation and maintenance.
- Make sure the equipment is properly grounded.
- Make sure the supply voltage is same as the rated fixture voltage.