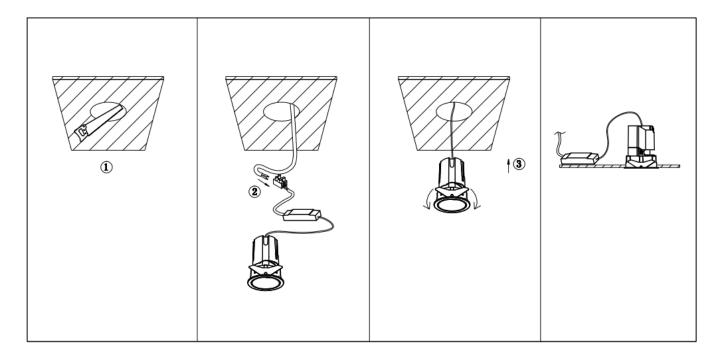

## Item code 86.DS84.2339.01

- Installation and wiring of luminaire must be in accordance with all applicable local codes.
- Installation, inspection, and maintenance of luminaires should be performed by a qualified electrician.
- DO NOT make or alter any open holes in the luminaire. Do not modify the luminaire.
- DO NOT install damaged product.
- Make sure electrical power is OFF before and during installation and maintenance.
- Make sure the equipment is properly grounded.
- Make sure the supply voltage is same as the rated fixture voltage.