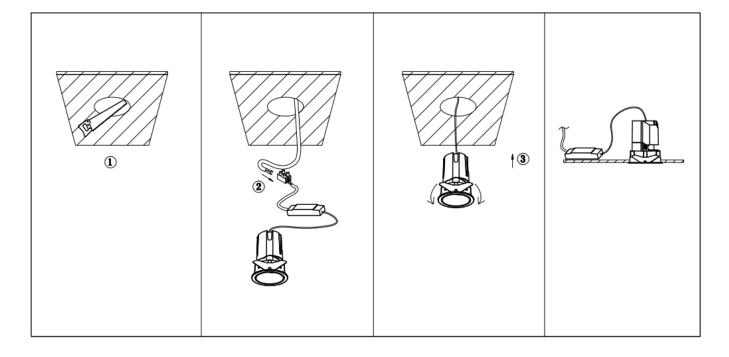

## Item code 86.DS84.2339.02

- Installation and wiring of luminaire must be in accordance with all applicable local codes.
- Installation, inspection, and maintenance of luminaires should be performed by a qualified electrician.
- DO NOT make or alter any open holes in the luminaire. Do not modify the luminaire.
- DO NOT install damaged product.
- Make sure electrical power is OFF before and during installation and maintenance.
- Make sure the equipment is properly grounded.
- Make sure the supply voltage is same as the rated fixture voltage.