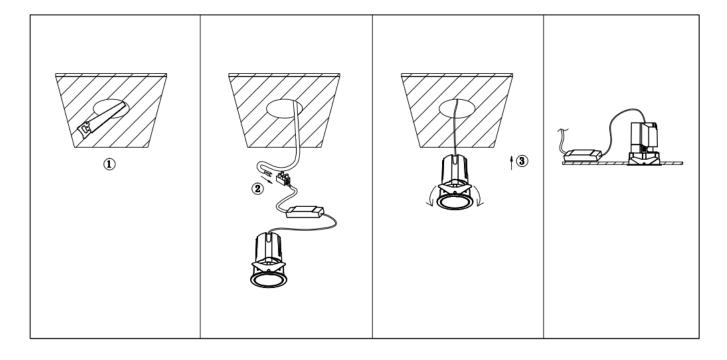

## Item code 86.DS84.2349.01

- Installation and wiring of luminaire must be in accordance with all applicable local codes.
- Installation, inspection, and maintenance of luminaires should be performed by a qualified electrician.
- DO NOT make or alter any open holes in the luminaire. Do not modify the luminaire.
- DO NOT install damaged product.
- Make sure electrical power is OFF before and during installation and maintenance.
- Make sure the equipment is properly grounded.
- Make sure the supply voltage is same as the rated fixture voltage.