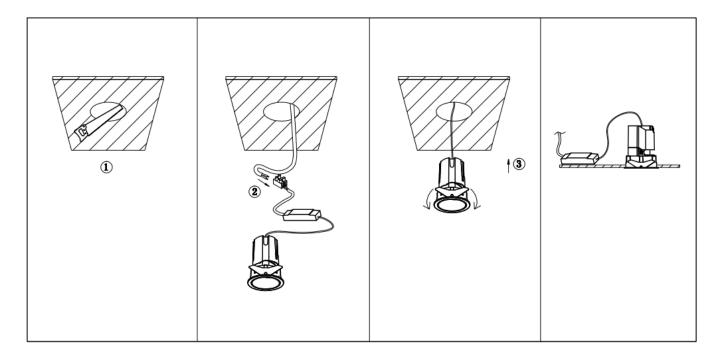

## Item code 86.DS84.2349.02

- Installation and wiring of luminaire must be in accordance with all applicable local codes.
- Installation, inspection, and maintenance of luminaires should be performed by a qualified electrician.
- DO NOT make or alter any open holes in the luminaire. Do not modify the luminaire.
- DO NOT install damaged product.
- Make sure electrical power is OFF before and during installation and maintenance.
- Make sure the equipment is properly grounded.
- Make sure the supply voltage is same as the rated fixture voltage.