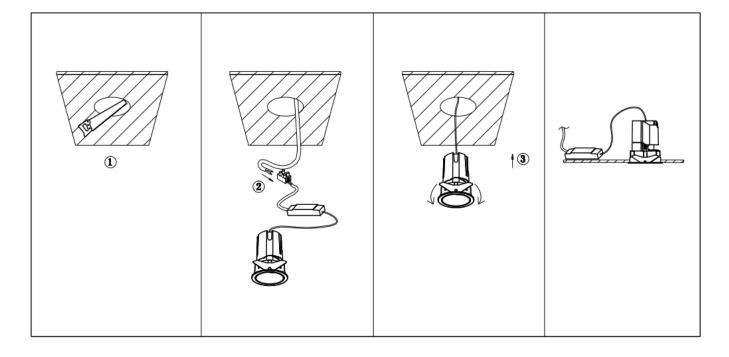

## Item code 86.DS84.2419.01

- Installation and wiring of luminaire must be in accordance with all applicable local codes.
- Installation, inspection, and maintenance of luminaires should be performed by a qualified electrician.
- DO NOT make or alter any open holes in the luminaire. Do not modify the luminaire.
- DO NOT install damaged product.
- Make sure electrical power is OFF before and during installation and maintenance.
- Make sure the equipment is properly grounded.
- Make sure the supply voltage is same as the rated fixture voltage.