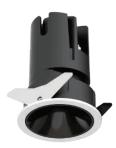

## INDOOR / DOWNLIGHTS / ZENITH / **ZENITH IP65R SMART**

## Item code 86.DS84.2419.02

- Installation and wiring of luminaire must be in accordance with all applicable local codes.
- Installation, inspection, and maintenance of luminaires should be performed by a qualified electrician.
- DO NOT make or alter any open holes in the luminaire. Do not modify the luminaire.
- DO NOT install damaged product.
- Make sure electrical power is OFF before and during installation and maintenance.
- Make sure the equipment is properly grounded.
- Make sure the supply voltage is same as the rated fixture voltage.