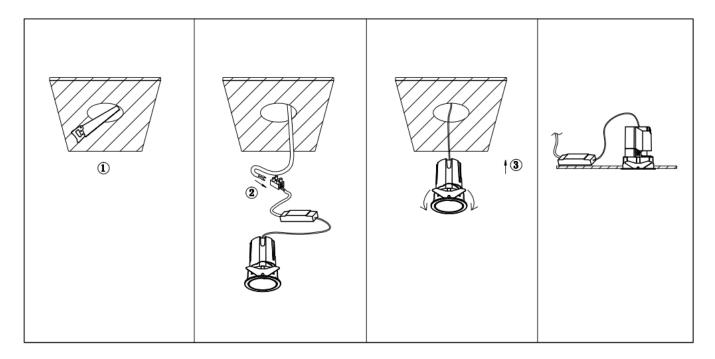

## Item code 86.DS84.2419.02

- Installation and wiring of luminaire must be in accordance with all applicable local codes.
- Installation, inspection, and maintenance of luminaires should be performed by a qualified electrician.
- DO NOT make or alter any open holes in the luminaire. Do not modify the luminaire.
- DO NOT install damaged product.
- Make sure electrical power is OFF before and during installation and maintenance.
- Make sure the equipment is properly grounded.
- Make sure the supply voltage is same as the rated fixture voltage.

Cut out in the right size: 86.D084.0\*\*\*.\*\* 55mm, 86.D084.1\*\*\*.\*\*75mm, 86.D084.2\*\*\*.\*\*95mm, 86.D085.1\*\*\*.\*\*55\*55mm, 86.D085.1\*\*\*.\*\*75\*75mm

86.D085.2\*\*\*.\*\*95\*95mm,86.D086.0\*\*\*.\*\*57mm,86.D086.1\*\*\*.\*\* 77mm,86.D086.2\*\*\*.\*\*97mm

 $86. D087.0^{***}.^{**}57^{*5}7mm, 86. D087.1^{***}.^{**}77^{*7}7mm, 86. D087.2^{***}.^{**}97^{*9}7mm, 86. DS84.1^{***}.^{**}75mm, 86. DS84.2^{***}.^{**}95mm, 86. DS85.1^{***}.^{**}75^{*7}57mm, 86. DS85.2^{***}.^{**}95^{*9}5mm, 86. DS86.1^{***}.^{**}77mm, 86. DS86.2^{***}.^{**}97^{*9}7mm, 86. DS87.1^{***}.^{**}77^{*7}7mm, 86. DS87.2^{***}.^{**}97^{*9}7mm, 86. DS87.1^{***}.^{**}128^{*6}7mm, 86. DS84.1^{***}.^{**}179^{*9}1mm, 86. DS84.2^{***}.^{**}223^{*1}12mm$ 86.D285.0\*\*\*.\*\*122\*60mm,86.D285.1\*\*\*.\*\*164\*77mm,86.D285.2\*\*\*.\*\*207\*95mm,86.D286.0\*\*\*.\*\*128\*67mm 86.D286.1\*\*\*.\*\*180\*90mm,86.D286.2\*\*\*.\*\*225\*111mm,86.D287.0\*\*\*.\*\*118\*58mm,86.D287.1\*\*\*.\*\*165\*77mm 86.D287.2\*\*\*.\*\*209\*97mm