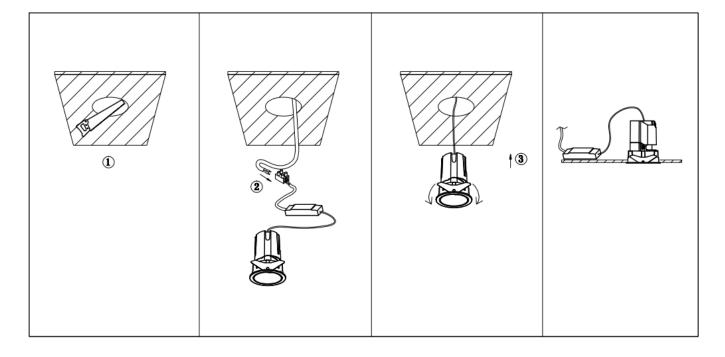

## Item code 86.DS84.2429.01

- Installation and wiring of luminaire must be in accordance with all applicable local codes.
- Installation, inspection, and maintenance of luminaires should be performed by a qualified electrician.
- DO NOT make or alter any open holes in the luminaire. Do not modify the luminaire.
- DO NOT install damaged product.
- Make sure electrical power is OFF before and during installation and maintenance.
- Make sure the equipment is properly grounded.
- Make sure the supply voltage is same as the rated fixture voltage.