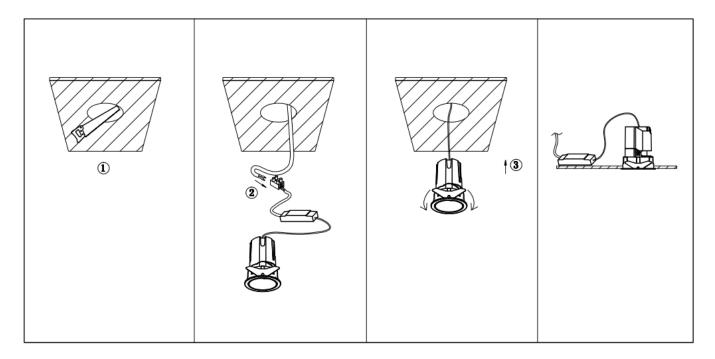

## Item code 86.DS84.2429.02

- Installation and wiring of luminaire must be in accordance with all applicable local codes.
- Installation, inspection, and maintenance of luminaires should be performed by a qualified electrician.
- DO NOT make or alter any open holes in the luminaire. Do not modify the luminaire.
- DO NOT install damaged product.
- Make sure electrical power is OFF before and during installation and maintenance.
- Make sure the equipment is properly grounded.
- Make sure the supply voltage is same as the rated fixture voltage.