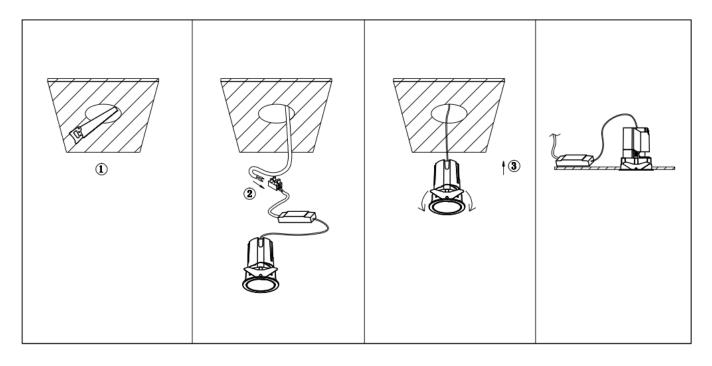

## Item code 86.DS84.2439.01

- Installation and wiring of luminaire must be in accordance with all applicable local codes.
- Installation, inspection, and maintenance of luminaires should be performed by a qualified
- electrician.
- DO NOT make or alter any open holes in the luminaire. Do not modify the luminaire.
- DO NOT install damaged product.
- Make sure electrical power is OFF before and during installation and maintenance.
- Make sure the equipment is properly grounded.
- Make sure the supply voltage is same as the rated fixture voltage.

Cut out in the right size: 86.D084.0\*\*\*.\*\* 55mm, 86.D084.1\*\*\*.\*\*75mm ,86.D084.2\*\*\*.\*\*95mm,86.D085.0\*\*\*.\*\*55\*55mm,86.D085.1\*\*\*.\*\*75\*75mm

86.D085.2\*\*\*.\*\*95\*95mm,86.D086.0\*\*\*.\*\*57mm,86.D086.1\*\*\*.\*\* 77mm,86.D086.2\*\*\*.\*\*97mm