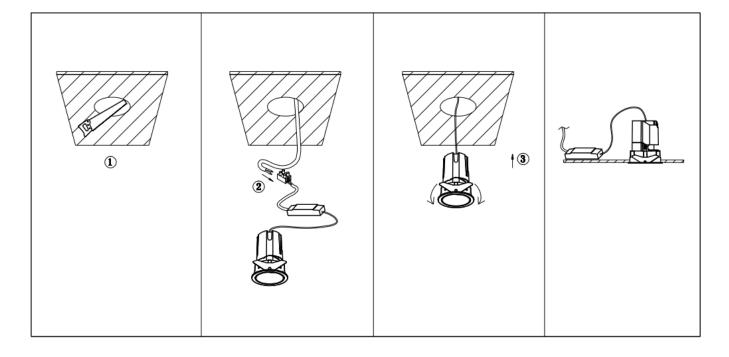

## Item code 86.DS84.2439.02

- Installation and wiring of luminaire must be in accordance with all applicable local codes.
- Installation, inspection, and maintenance of luminaires should be performed by a qualified electrician.
- DO NOT make or alter any open holes in the luminaire. Do not modify the luminaire.
- DO NOT install damaged product.
- Make sure electrical power is OFF before and during installation and maintenance.
- Make sure the equipment is properly grounded.
- Make sure the supply voltage is same as the rated fixture voltage.

Cut out in the right size: 86.D084.0\*\*\*.\*\* 55mm, 86.D084.1\*\*\*.\*\*75mm, 86.D084.2\*\*\*.\*\*95mm, 86.D085.1\*\*\*.\*\*55\*55mm, 86.D085.1\*\*\*.\*\*75\*75mm

86.D085.2\*\*\*.\*\*95\*95mm,86.D086.0\*\*\*.\*\*57mm,86.D086.1\*\*\*.\*\* 77mm,86.D086.2\*\*\*.\*\*97mm

 $86. D087.0^{***}.^{**}57^{*5}7mm, 86. D087.1^{***}.^{**}77^{*7}7mm, 86. D087.2^{***}.^{**}97^{*9}7mm, 86. DS84.1^{***}.^{**}75mm, 86. DS84.2^{***}.^{**}95mm, 86. DS85.1^{***}.^{**}75^{*7}57mm, 86. DS85.2^{***}.^{**}95^{*9}5mm, 86. DS86.1^{***}.^{**}77mm, 86. DS86.2^{***}.^{**}97^{*9}7mm, 86. DS87.1^{***}.^{**}77^{*7}7mm, 86. DS87.2^{***}.^{**}97^{*9}7mm, 86. DS87.1^{***}.^{**}128^{*6}7mm, 86. DS84.1^{***}.^{**}179^{*9}1mm, 86. DS84.2^{***}.^{**}223^{*1}12mm$ 86.D285.0\*\*\*.\*\*122\*60mm,86.D285.1\*\*\*.\*\*164\*77mm,86.D285.2\*\*\*.\*\*207\*95mm,86.D286.0\*\*\*.\*\*128\*67mm 86.D286.1\*\*\*.\*\*180\*90mm,86.D286.2\*\*\*.\*\*225\*111mm,86.D287.0\*\*\*.\*\*118\*58mm,86.D287.1\*\*\*.\*\*165\*77mm 86.D287.2\*\*\*.\*\*209\*97mm