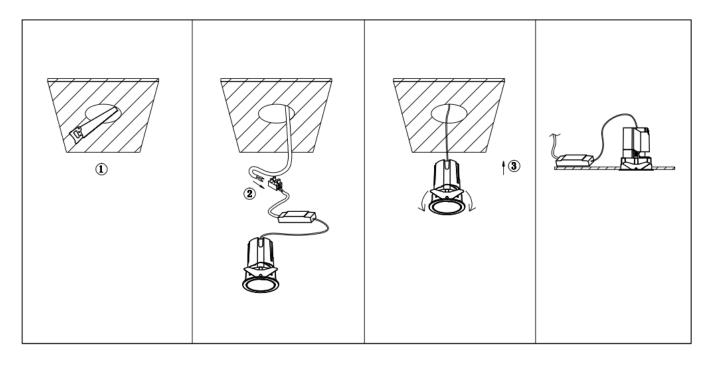

## Item code 86.DS84.2449.01

- Installation and wiring of luminaire must be in accordance with all applicable local codes.
- Installation, inspection, and maintenance of luminaires should be performed by a qualified
- electrician.
- DO NOT make or alter any open holes in the luminaire. Do not modify the luminaire.
- DO NOT install damaged product.
- Make sure electrical power is OFF before and during installation and maintenance.
- Make sure the equipment is properly grounded.
- Make sure the supply voltage is same as the rated fixture voltage.

Cut out in the right size: 86.D084.0\*\*\*.\*\* 55mm, 86.D084.1\*\*\*.\*\*75mm ,86.D084.2\*\*\*.\*\*95mm,86.D085.0\*\*\*.\*\*55\*55mm,86.D085.1\*\*\*.\*\*75\*75mm

86.D085.2\*\*\*.\*\*95\*95mm,86.D086.0\*\*\*.\*\*57mm,86.D086.1\*\*\*.\*\* 77mm,86.D086.2\*\*\*.\*\*97mm