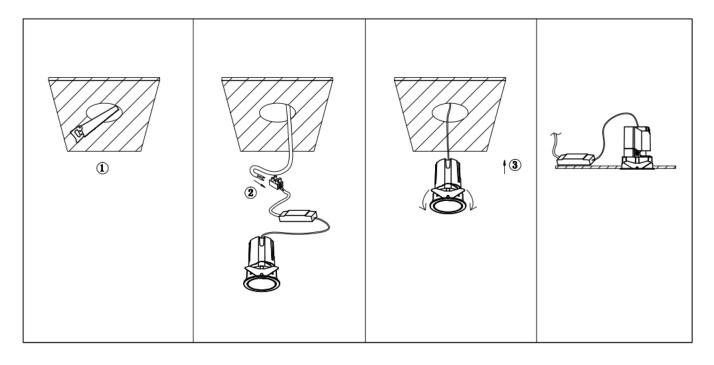

## Item code 86.DS84.2449.02

- Installation and wiring of luminaire must be in accordance with all applicable local codes.
- Installation, inspection, and maintenance of luminaires should be performed by a qualified
- electrician.
- DO NOT make or alter any open holes in the luminaire. Do not modify the luminaire.
- DO NOT install damaged product.
- Make sure electrical power is OFF before and during installation and maintenance.
- Make sure the equipment is properly grounded.
- Make sure the supply voltage is same as the rated fixture voltage.

Cut out in the right size: 86.D084.0\*\*\*.\*\* 55mm, 86.D084.1\*\*\*.\*\*75mm ,86.D084.2\*\*\*.\*\*95mm,86.D085.0\*\*\*.\*\*55\*55mm,86.D085.1\*\*\*.\*\*75\*75mm

86.D085.2\*\*\*.\*\*95\*95mm,86.D086.0\*\*\*.\*\*57mm,86.D086.1\*\*\*.\*\* 77mm,86.D086.2\*\*\*.\*\*97mm

86.D087.0\*\*\*.\*\*57\*57mm,86.D087.1\*\*\*.\*\* 77\*77mm,86.D087.2\*\*\*.\*\*97\*97mm,86.DS84.1\*\*\*.\*\*75mm,86.DS84.2\*\*\*.\*\*95mm 86.DS85.1\*\*\*.\*\*75\*75mm,86.DS85.2\*\*\*.\*\*95\*95mm,86.DS86.1\*\*\*.\*\* 77mm,86.DS86.2\*\*\*.\*\* 97mm,86.DS87.1\*\*\*.\*\*77\*77mm 86.DS87.2\*\*\*.\*\*97\*97mm,86.D284.0\*\*\*.\*\*128\*67mm,86.D284.1\*\*\*.\*\*179\*91mm,86.D284.2\*\*\*.\*\*223\*112mm 86.D285.0\*\*\*.\*\*122\*60mm,86.D285.1\*\*\*.\*\*164\*77mm,86.D285.2\*\*\*.\*\*207\*95mm,86.D286.0\*\*\*.\*\*128\*67mm 86.D285.0\*\*\*.\*\*180\*90mm,86.D286.2\*\*\*.\*\*225\*111mm,86.D287.0\*\*\*.\*\*118\*58mm,86.D287.1\*\*\*.\*\*165\*77mm 86.D287.2\*\*\*.\*\*209\*97mm