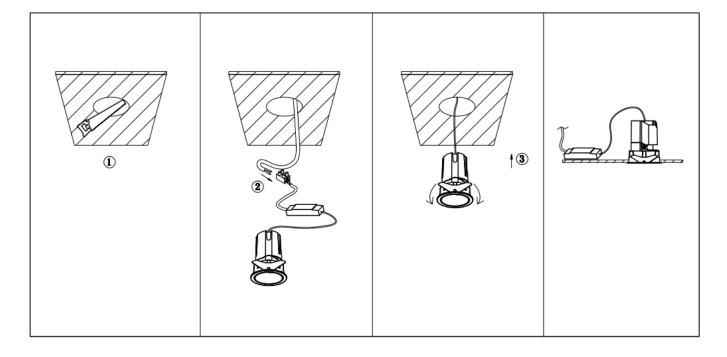

## Item code 86.DS85.1319.01

- Installation and wiring of luminaire must be in accordance with all applicable local codes.
- Installation, inspection, and maintenance of luminaires should be performed by a qualified electrician.
- DO NOT make or alter any open holes in the luminaire. Do not modify the luminaire.
- DO NOT install damaged product.
- Make sure electrical power is OFF before and during installation and maintenance.
- Make sure the equipment is properly grounded.
- Make sure the supply voltage is same as the rated fixture voltage.

Cut out in the right size: 86.D084.0\*\*\*.\*\* 55mm, 86.D084.1\*\*\*.\*\*75mm, 86.D084.2\*\*\*.\*\*95mm, 86.D085.1\*\*\*.\*\*55\*55mm, 86.D085.1\*\*\*.\*\*75\*75mm

86.D085.2\*\*\*.\*\*95\*95mm,86.D086.0\*\*\*.\*\*57mm,86.D086.1\*\*\*.\*\* 77mm,86.D086.2\*\*\*.\*\*97mm

 $86. D087.0^{***}.^{**}57^{*5}7mm, 86. D087.1^{***}.^{**}77^{*7}7mm, 86. D087.2^{***}.^{**}97^{*9}7mm, 86. DS84.1^{***}.^{**}75mm, 86. DS84.2^{***}.^{**}95mm, 86. DS85.1^{***}.^{**}75^{*7}57mm, 86. DS85.2^{***}.^{**}95^{*9}5mm, 86. DS86.1^{***}.^{**}77mm, 86. DS86.2^{***}.^{**}97^{*9}7mm, 86. DS87.1^{***}.^{**}77^{*7}7mm, 86. DS87.2^{***}.^{**}97^{*9}7mm, 86. DS87.1^{***}.^{**}128^{*6}7mm, 86. DS84.1^{***}.^{**}179^{*9}1mm, 86. DS84.2^{***}.^{**}223^{*1}12mm$ 86.D285.0\*\*\*.\*\*122\*60mm,86.D285.1\*\*\*.\*\*164\*77mm,86.D285.2\*\*\*.\*\*207\*95mm,86.D286.0\*\*\*.\*\*128\*67mm 86.D286.1\*\*\*.\*\*180\*90mm,86.D286.2\*\*\*.\*\*225\*111mm,86.D287.0\*\*\*.\*\*118\*58mm,86.D287.1\*\*\*.\*\*165\*77mm 86.D287.2\*\*\*.\*\*209\*97mm