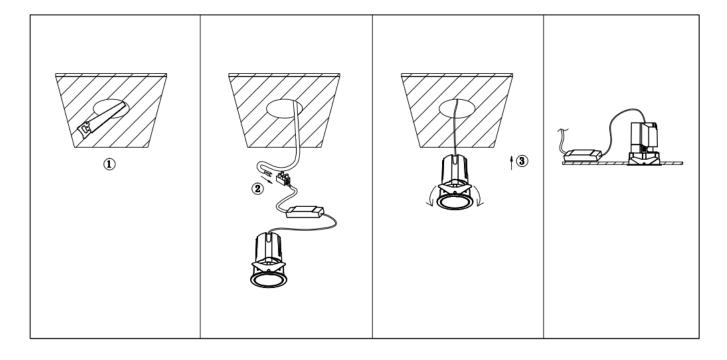

## Item code 86.DS85.1319.02

- Installation and wiring of luminaire must be in accordance with all applicable local codes. • Installation, inspection, and maintenance of luminaires should be performed by a qualified electrician.
- DO NOT make or alter any open holes in the luminaire. Do not modify the luminaire.
- DO NOT install damaged product.
- Make sure electrical power is OFF before and during installation and maintenance.
- Make sure the equipment is properly grounded.
- Make sure the supply voltage is same as the rated fixture voltage.