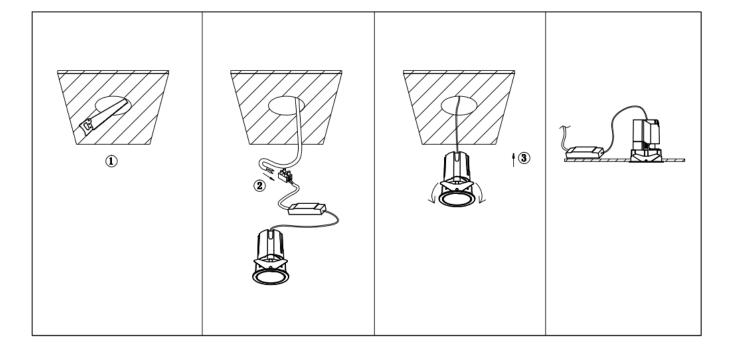

## Item code 86.DS85.1329.01

- Installation and wiring of luminaire must be in accordance with all applicable local codes. • Installation, inspection, and maintenance of luminaires should be performed by a qualified
- electrician.
- DO NOT make or alter any open holes in the luminaire. Do not modify the luminaire.
- DO NOT install damaged product.
- Make sure electrical power is OFF before and during installation and maintenance.
- Make sure the equipment is properly grounded.
- Make sure the supply voltage is same as the rated fixture voltage.

Cut out in the right size: 86.D084.0\*\*\*.\*\* 55mm, 86.D084.1\*\*\*.\*\*75mm, 86.D084.2\*\*\*.\*\*95mm, 86.D085.1\*\*\*.\*\*55\*55mm, 86.D085.1\*\*\*.\*\*75\*75mm

86.D085.2\*\*\*.\*\*95\*95mm,86.D086.0\*\*\*.\*\*57mm,86.D086.1\*\*\*.\*\* 77mm,86.D086.2\*\*\*.\*\*97mm

 $86. D087.0^{***}.^{**}57^{*5}7mm, 86. D087.1^{***}.^{**}77^{*7}7mm, 86. D087.2^{***}.^{**}97^{*9}7mm, 86. DS84.1^{***}.^{**}75mm, 86. DS84.2^{***}.^{**}95mm, 86. DS85.1^{***}.^{**}75^{*7}57mm, 86. DS85.2^{***}.^{**}95^{*9}5mm, 86. DS86.1^{***}.^{**}77mm, 86. DS86.2^{***}.^{**}97^{*9}7mm, 86. DS87.1^{***}.^{**}77^{*7}7mm, 86. DS87.2^{***}.^{**}97^{*9}7mm, 86. DS87.1^{***}.^{**}128^{*6}7mm, 86. DS84.1^{***}.^{**}179^{*9}1mm, 86. DS84.2^{***}.^{**}223^{*1}12mm$ 86.D285.0\*\*\*.\*\*122\*60mm,86.D285.1\*\*\*.\*\*164\*77mm,86.D285.2\*\*\*.\*\*207\*95mm,86.D286.0\*\*\*.\*\*128\*67mm 86.D286.1\*\*\*.\*\*180\*90mm,86.D286.2\*\*\*.\*\*225\*111mm,86.D287.0\*\*\*.\*\*118\*58mm,86.D287.1\*\*\*.\*\*165\*77mm 86.D287.2\*\*\*.\*\*209\*97mm