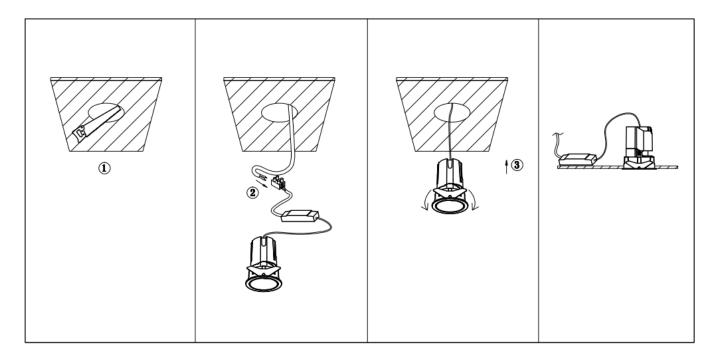

## Item code 86.DS85.1329.02

- Installation and wiring of luminaire must be in accordance with all applicable local codes.
- Installation, inspection, and maintenance of luminaires should be performed by a qualified electrician.
- DO NOT make or alter any open holes in the luminaire. Do not modify the luminaire.
- DO NOT install damaged product.
- Make sure electrical power is OFF before and during installation and maintenance.
- Make sure the equipment is properly grounded.
- Make sure the supply voltage is same as the rated fixture voltage.