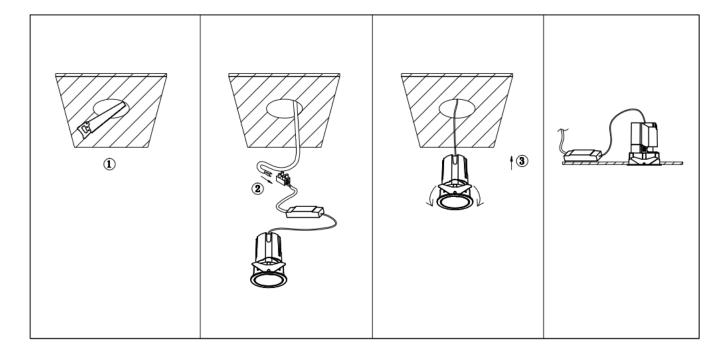

## Item code 86.DS85.1339.01

- Installation and wiring of luminaire must be in accordance with all applicable local codes. • Installation, inspection, and maintenance of luminaires should be performed by a qualified electrician.
- DO NOT make or alter any open holes in the luminaire. Do not modify the luminaire.
- DO NOT install damaged product.
- Make sure electrical power is OFF before and during installation and maintenance.
- Make sure the equipment is properly grounded.
- Make sure the supply voltage is same as the rated fixture voltage.