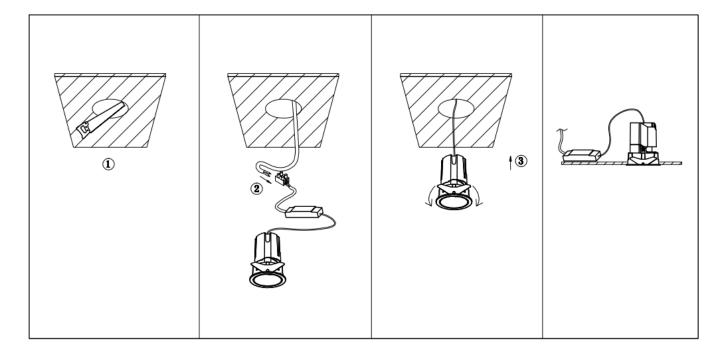

## Item code 86.DS85.1339.02

- Installation and wiring of luminaire must be in accordance with all applicable local codes.
- Installation, inspection, and maintenance of luminaires should be performed by a qualified electrician.
- DO NOT make or alter any open holes in the luminaire. Do not modify the luminaire.
- DO NOT install damaged product.
- Make sure electrical power is OFF before and during installation and maintenance.
- Make sure the equipment is properly grounded.
- Make sure the supply voltage is same as the rated fixture voltage.