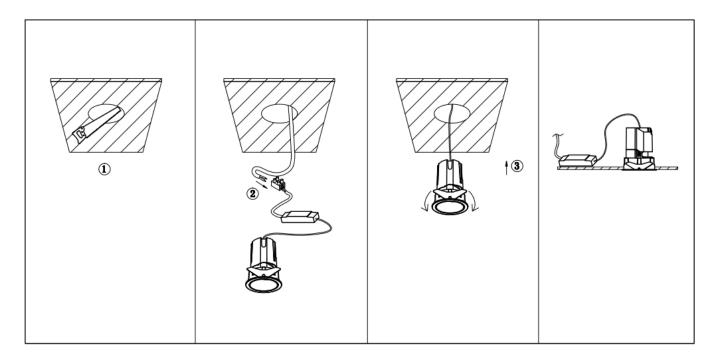

## Item code 86.DS85.1349.01

- Installation and wiring of luminaire must be in accordance with all applicable local codes. • Installation, inspection, and maintenance of luminaires should be performed by a qualified electrician.
- DO NOT make or alter any open holes in the luminaire. Do not modify the luminaire.
- DO NOT install damaged product.
- Make sure electrical power is OFF before and during installation and maintenance.
- Make sure the equipment is properly grounded.
- Make sure the supply voltage is same as the rated fixture voltage.