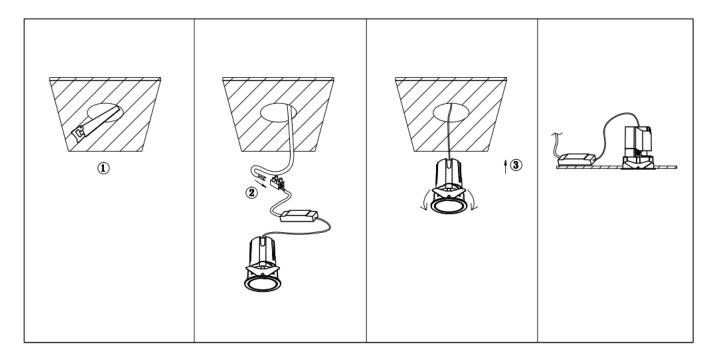

## Item code 86.DS85.1349.02

- Installation and wiring of luminaire must be in accordance with all applicable local codes.
- Installation, inspection, and maintenance of luminaires should be performed by a qualified electrician.
- DO NOT make or alter any open holes in the luminaire. Do not modify the luminaire.
- DO NOT install damaged product.
- Make sure electrical power is OFF before and during installation and maintenance.
- Make sure the equipment is properly grounded.
- Make sure the supply voltage is same as the rated fixture voltage.