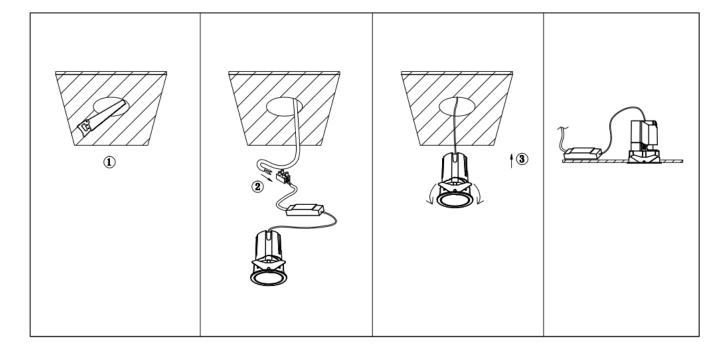

## Item code 86.DS85.1419.01

- Installation and wiring of luminaire must be in accordance with all applicable local codes.
- Installation, inspection, and maintenance of luminaires should be performed by a qualified electrician.
- DO NOT make or alter any open holes in the luminaire. Do not modify the luminaire.
- DO NOT install damaged product.
- Make sure electrical power is OFF before and during installation and maintenance.
- Make sure the equipment is properly grounded.
- Make sure the supply voltage is same as the rated fixture voltage.