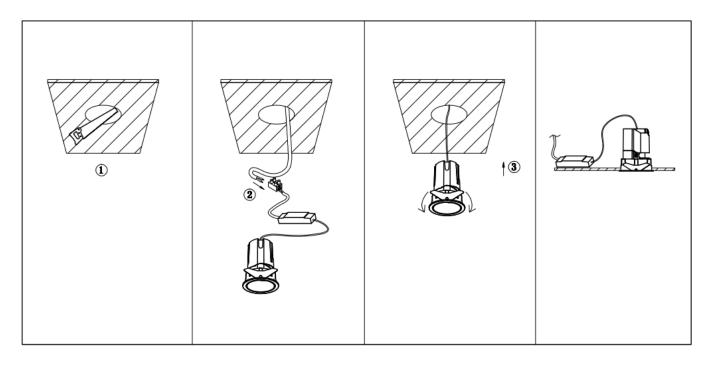

## Item code 86.DS85.1419.02

- Installation and wiring of luminaire must be in accordance with all applicable local codes.
- Installation, inspection, and maintenance of luminaires should be performed by a qualified
- electrician.
- DO NOT make or alter any open holes in the luminaire. Do not modify the luminaire.
- DO NOT install damaged product.
- Make sure electrical power is OFF before and during installation and maintenance.
- Make sure the equipment is properly grounded.
- Make sure the supply voltage is same as the rated fixture voltage.

Cut out in the right size: 86.D084.0\*\*\*.\*\* 55mm, 86.D084.1\*\*\*.\*\*75mm ,86.D084.2\*\*\*.\*\*95mm,86.D085.0\*\*\*.\*\*55\*55mm,86.D085.1\*\*\*.\*\*75\*75mm

86.D085.2\*\*\*.\*\*95\*95mm,86.D086.0\*\*\*.\*\*57mm,86.D086.1\*\*\*.\*\* 77mm,86.D086.2\*\*\*.\*\*97mm

86.D087.0\*\*\*.\*\*57\*57mm,86.D087.1\*\*\*.\*\* 77\*77mm,86.D087.2\*\*\*.\*\*97\*97mm,86.DS84.1\*\*\*.\*\*75mm,86.DS84.2\*\*\*.\*\*95mm 86.DS85.1\*\*\*.\*\*75\*75mm,86.DS85.2\*\*\*.\*\*95\*95mm,86.DS86.1\*\*\*.\*\* 77mm,86.DS86.2\*\*\*.\*\* 97mm,86.DS87.1\*\*\*.\*\*77\*77mm 86.DS87.2\*\*\*.\*\*97\*97mm,86.D284.0\*\*\*.\*\*128\*67mm,86.D284.1\*\*\*.\*\*179\*91mm,86.D284.2\*\*\*.\*\*223\*112mm 86.D285.0\*\*\*.\*\*122\*60mm,86.D285.1\*\*\*.\*\*164\*77mm,86.D285.2\*\*\*.\*\*207\*95mm,86.D286.0\*\*\*.\*\*128\*67mm 86.D285.0\*\*\*.\*\*180\*90mm,86.D286.2\*\*\*.\*\*225\*111mm,86.D287.0\*\*\*.\*\*118\*58mm,86.D287.1\*\*\*.\*\*165\*77mm 86.D287.2\*\*\*.\*\*209\*97mm