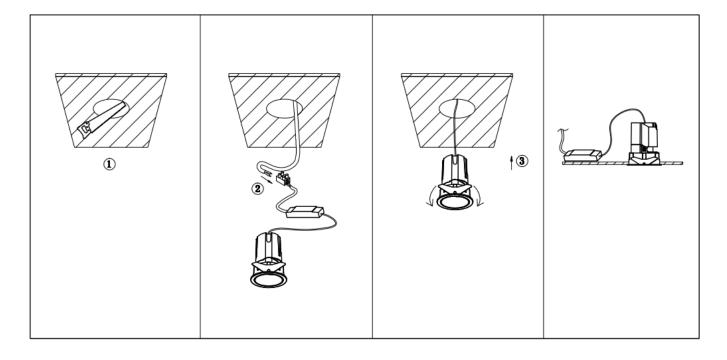

## Item code 86.DS85.1429.01

- Installation and wiring of luminaire must be in accordance with all applicable local codes.
- Installation, inspection, and maintenance of luminaires should be performed by a qualified electrician.
- DO NOT make or alter any open holes in the luminaire. Do not modify the luminaire.
- DO NOT install damaged product.
- Make sure electrical power is OFF before and during installation and maintenance.
- Make sure the equipment is properly grounded.
- Make sure the supply voltage is same as the rated fixture voltage.