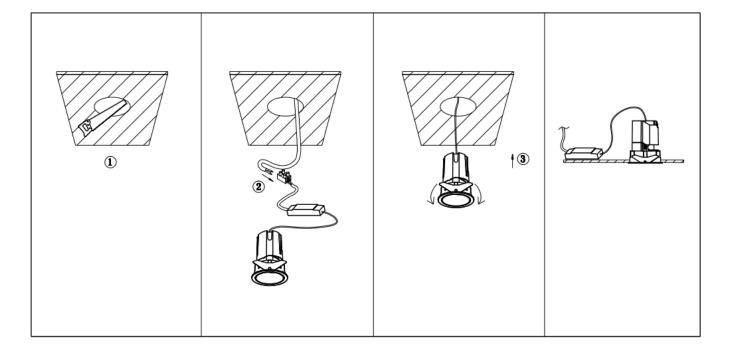

## Item code 86.DS85.1429.02

- Installation and wiring of luminaire must be in accordance with all applicable local codes.
- Installation, inspection, and maintenance of luminaires should be performed by a qualified electrician.
- DO NOT make or alter any open holes in the luminaire. Do not modify the luminaire.
- DO NOT install damaged product.
- Make sure electrical power is OFF before and during installation and maintenance.
- Make sure the equipment is properly grounded.
- Make sure the supply voltage is same as the rated fixture voltage.