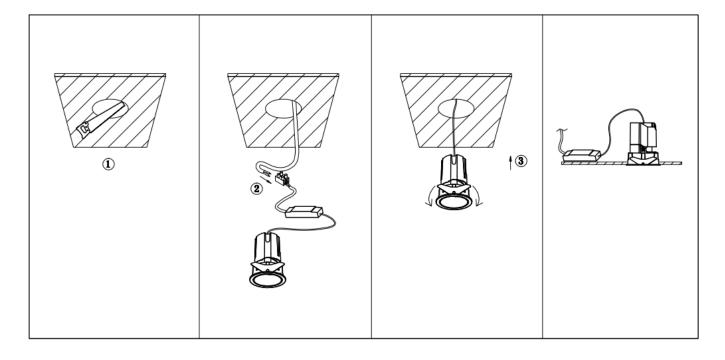

## Item code 86.DS85.1439.01

- Installation and wiring of luminaire must be in accordance with all applicable local codes.
- Installation, inspection, and maintenance of luminaires should be performed by a qualified electrician.
- DO NOT make or alter any open holes in the luminaire. Do not modify the luminaire.
- DO NOT install damaged product.
- Make sure electrical power is OFF before and during installation and maintenance.
- Make sure the equipment is properly grounded.
- Make sure the supply voltage is same as the rated fixture voltage.