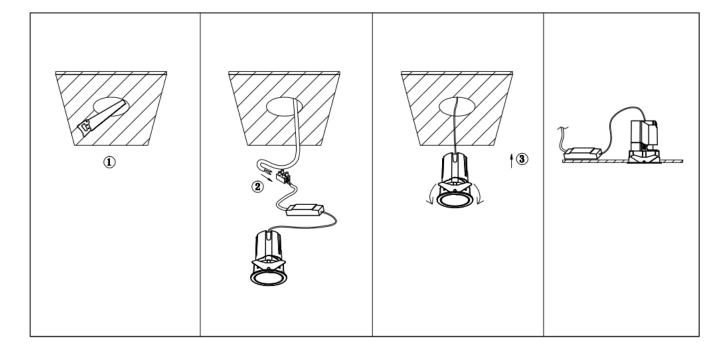

## Item code 86.DS85.1439.02

- Installation and wiring of luminaire must be in accordance with all applicable local codes.
- Installation, inspection, and maintenance of luminaires should be performed by a qualified electrician.
- DO NOT make or alter any open holes in the luminaire. Do not modify the luminaire.
- DO NOT install damaged product.
- Make sure electrical power is OFF before and during installation and maintenance.
- Make sure the equipment is properly grounded.
- Make sure the supply voltage is same as the rated fixture voltage.