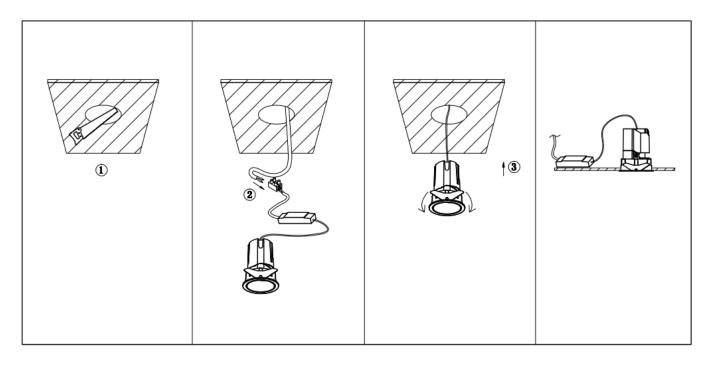

## Item code 86.DS85.1449.01

- Installation and wiring of luminaire must be in accordance with all applicable local codes.
- Installation, inspection, and maintenance of luminaires should be performed by a qualified
- electrician.
- DO NOT make or alter any open holes in the luminaire. Do not modify the luminaire.
- DO NOT install damaged product.
- Make sure electrical power is OFF before and during installation and maintenance.
- Make sure the equipment is properly grounded.
- Make sure the supply voltage is same as the rated fixture voltage.