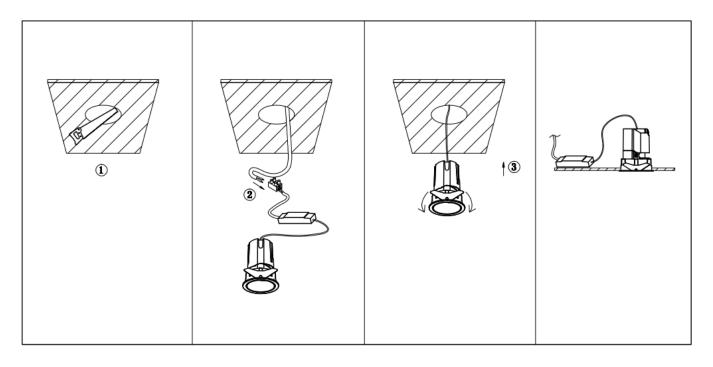

## Item code 86.DS85.1449.02

- Installation and wiring of luminaire must be in accordance with all applicable local codes.
- Installation, inspection, and maintenance of luminaires should be performed by a qualified
- electrician.
- DO NOT make or alter any open holes in the luminaire. Do not modify the luminaire.
- DO NOT install damaged product.
- Make sure electrical power is OFF before and during installation and maintenance.
- Make sure the equipment is properly grounded.
- Make sure the supply voltage is same as the rated fixture voltage.

Cut out in the right size: 86.D084.0\*\*\*.\*\* 55mm, 86.D084.1\*\*\*.\*\*75mm ,86.D084.2\*\*\*.\*\*95mm,86.D085.0\*\*\*.\*\*55\*55mm,86.D085.1\*\*\*.\*\*75\*75mm

86.D085.2\*\*\*.\*\*95\*95mm,86.D086.0\*\*\*.\*\*57mm,86.D086.1\*\*\*.\*\* 77mm,86.D086.2\*\*\*.\*\*97mm