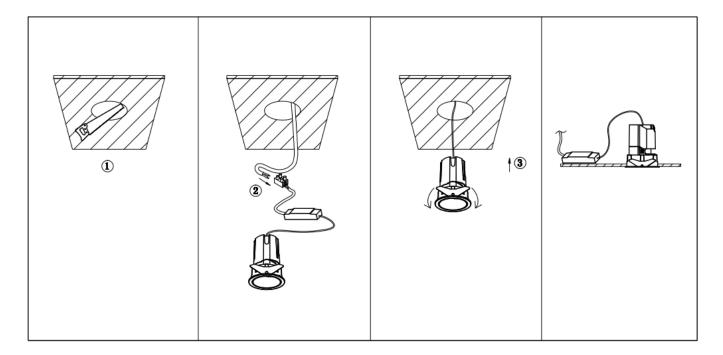

## Item code 86.DS85.2319.01

- Installation and wiring of luminaire must be in accordance with all applicable local codes.
- Installation, inspection, and maintenance of luminaires should be performed by a qualified electrician.
- DO NOT make or alter any open holes in the luminaire. Do not modify the luminaire.
- DO NOT install damaged product.
- Make sure electrical power is OFF before and during installation and maintenance.
- Make sure the equipment is properly grounded.
- Make sure the supply voltage is same as the rated fixture voltage.