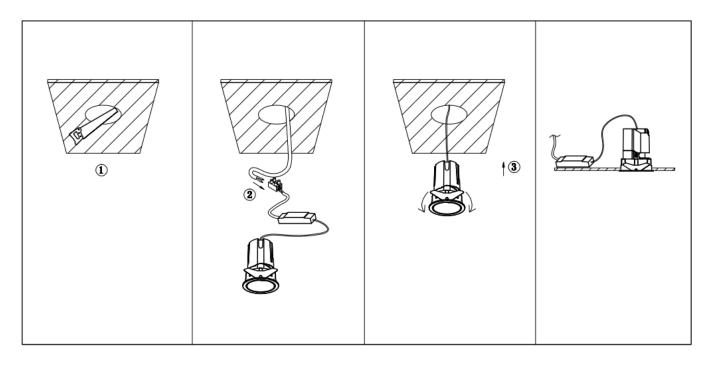

## Item code 86.DS85.2319.02

- Installation and wiring of luminaire must be in accordance with all applicable local codes.
- Installation, inspection, and maintenance of luminaires should be performed by a qualified
- electrician.
- DO NOT make or alter any open holes in the luminaire. Do not modify the luminaire.
- DO NOT install damaged product.
- Make sure electrical power is OFF before and during installation and maintenance.
- Make sure the equipment is properly grounded.
- Make sure the supply voltage is same as the rated fixture voltage.