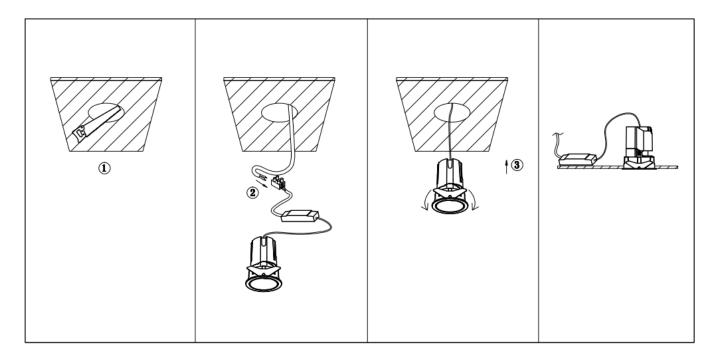

## Item code 86.DS85.2329.01

- Installation and wiring of luminaire must be in accordance with all applicable local codes.
- Installation, inspection, and maintenance of luminaires should be performed by a qualified electrician.
- DO NOT make or alter any open holes in the luminaire. Do not modify the luminaire.
- DO NOT install damaged product.
- Make sure electrical power is OFF before and during installation and maintenance.
- Make sure the equipment is properly grounded.
- Make sure the supply voltage is same as the rated fixture voltage.