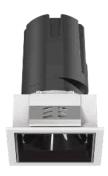

## INDOOR / DOWNLIGHTS / ZENITH / **ZENITH IP65S SMART**

## Item code 86.DS85.2329.02

- Installation and wiring of luminaire must be in accordance with all applicable local codes.
- Installation, inspection, and maintenance of luminaires should be performed by a qualified electrician.
- DO NOT make or alter any open holes in the luminaire. Do not modify the luminaire.
- DO NOT install damaged product.
- Make sure electrical power is OFF before and during installation and maintenance.
- Make sure the equipment is properly grounded.
- Make sure the supply voltage is same as the rated fixture voltage.