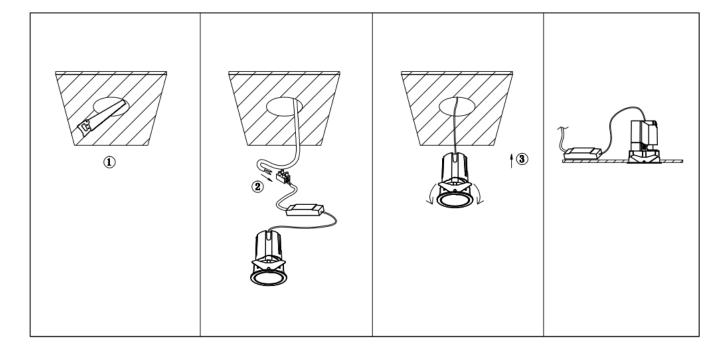

## Item code 86.DS85.2329.02

- Installation and wiring of luminaire must be in accordance with all applicable local codes.
- Installation, inspection, and maintenance of luminaires should be performed by a qualified electrician.
- DO NOT make or alter any open holes in the luminaire. Do not modify the luminaire.
- DO NOT install damaged product.
- Make sure electrical power is OFF before and during installation and maintenance.
- Make sure the equipment is properly grounded.
- Make sure the supply voltage is same as the rated fixture voltage.