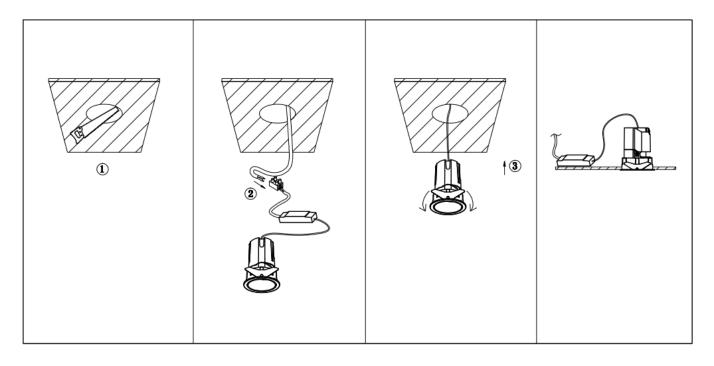

## Item code 86.DS85.2339.01

- Installation and wiring of luminaire must be in accordance with all applicable local codes.
- Installation, inspection, and maintenance of luminaires should be performed by a qualified
- electrician.
- DO NOT make or alter any open holes in the luminaire. Do not modify the luminaire.
- DO NOT install damaged product.
- Make sure electrical power is OFF before and during installation and maintenance.
- Make sure the equipment is properly grounded.
- Make sure the supply voltage is same as the rated fixture voltage.