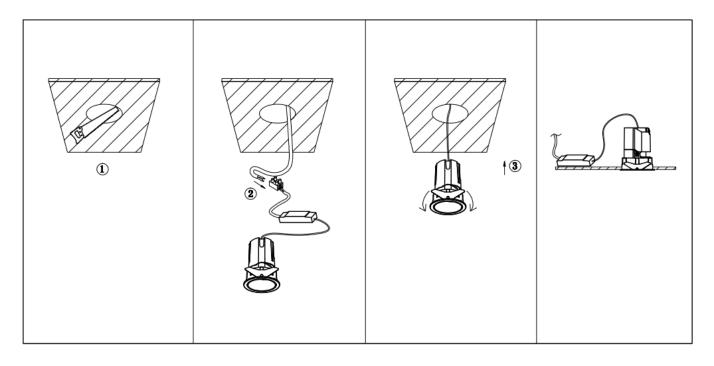

## Item code 86.DS85.2339.02

- Installation and wiring of luminaire must be in accordance with all applicable local codes.
- Installation, inspection, and maintenance of luminaires should be performed by a qualified
- electrician.
- DO NOT make or alter any open holes in the luminaire. Do not modify the luminaire.
- DO NOT install damaged product.
- Make sure electrical power is OFF before and during installation and maintenance.
- Make sure the equipment is properly grounded.
- Make sure the supply voltage is same as the rated fixture voltage.

Cut out in the right size: 86.D084.0\*\*\*.\*\* 55mm, 86.D084.1\*\*\*.\*\*75mm ,86.D084.2\*\*\*.\*\*95mm,86.D085.0\*\*\*.\*\*55\*55mm,86.D085.1\*\*\*.\*\*75\*75mm

86.D085.2\*\*\*.\*\*95\*95mm,86.D086.0\*\*\*.\*\*57mm,86.D086.1\*\*\*.\*\* 77mm,86.D086.2\*\*\*.\*\*97mm

86.D087.0\*\*\*.\*\*57\*57mm,86.D087.1\*\*\*.\*\* 77\*77mm,86.D087.2\*\*\*.\*\*97\*97mm,86.DS84.1\*\*\*.\*\*75mm,86.DS84.2\*\*\*.\*\*95mm 86.DS85.1\*\*\*.\*\*75\*75mm,86.DS85.2\*\*\*.\*\*95\*95mm,86.DS86.1\*\*\*.\*\* 77mm,86.DS86.2\*\*\*.\*\* 97mm,86.DS87.1\*\*\*.\*\*77\*77mm 86.DS87.2\*\*\*.\*\*97\*97mm,86.D284.0\*\*\*.\*\*128\*67mm,86.D284.1\*\*\*.\*\*179\*91mm,86.D284.2\*\*\*.\*\*223\*112mm 86.D285.0\*\*\*.\*\*122\*60mm,86.D285.1\*\*\*.\*\*164\*77mm,86.D285.2\*\*\*.\*\*207\*95mm,86.D286.0\*\*\*.\*\*128\*67mm 86.D285.0\*\*\*.\*\*180\*90mm,86.D286.2\*\*\*.\*\*225\*111mm,86.D287.0\*\*\*.\*\*118\*58mm,86.D287.1\*\*\*.\*\*165\*77mm 86.D287.2\*\*\*.\*\*209\*97mm