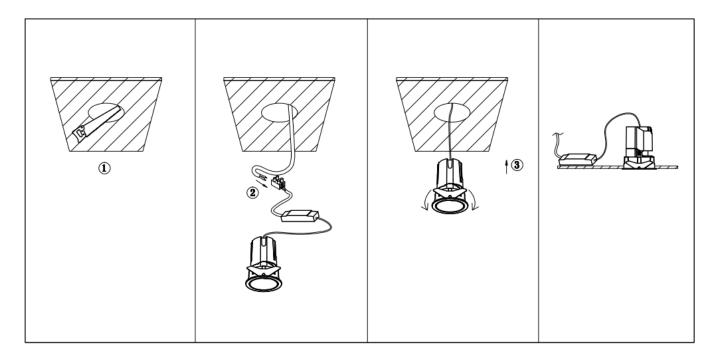

## Item code 86.DS85.2349.01

- Installation and wiring of luminaire must be in accordance with all applicable local codes. • Installation, inspection, and maintenance of luminaires should be performed by a qualified
- DO NOT make or alter any open holes in the luminaire. Do not modify the luminaire.
- DO NOT install damaged product.

electrician.

- Make sure electrical power is OFF before and during installation and maintenance.
- Make sure the equipment is properly grounded.
- Make sure the supply voltage is same as the rated fixture voltage.