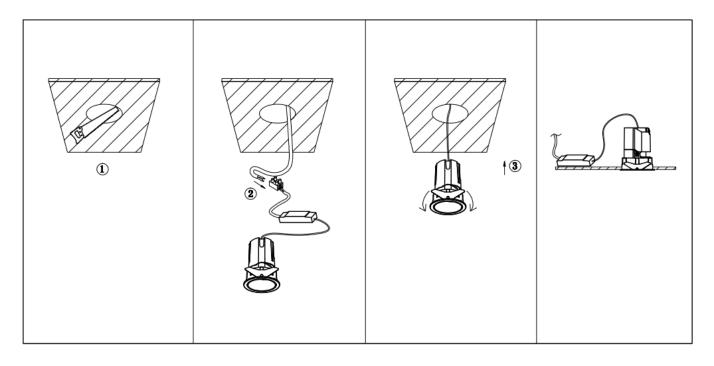

## Item code 86.DS85.2349.02

- Installation and wiring of luminaire must be in accordance with all applicable local codes.
- Installation, inspection, and maintenance of luminaires should be performed by a qualified
- electrician.
- DO NOT make or alter any open holes in the luminaire. Do not modify the luminaire.
- DO NOT install damaged product.
- Make sure electrical power is OFF before and during installation and maintenance.
- Make sure the equipment is properly grounded.
- Make sure the supply voltage is same as the rated fixture voltage.

Cut out in the right size: 86.D084.0\*\*\*.\*\* 55mm, 86.D084.1\*\*\*.\*\*75mm ,86.D084.2\*\*\*.\*\*95mm,86.D085.0\*\*\*.\*\*55\*55mm,86.D085.1\*\*\*.\*\*75\*75mm

86.D085.2\*\*\*.\*\*95\*95mm,86.D086.0\*\*\*.\*\*57mm,86.D086.1\*\*\*.\*\* 77mm,86.D086.2\*\*\*.\*\*97mm

86.D087.0\*\*\*.\*\*57\*57mm,86.D087.1\*\*\*.\*\* 77\*77mm,86.D087.2\*\*\*.\*\*97\*97mm,86.DS84.1\*\*\*.\*\*75mm,86.DS84.2\*\*\*.\*\*95mm 86.DS85.1\*\*\*.\*\*75\*75mm,86.DS85.2\*\*\*.\*\*95\*95mm,86.DS86.1\*\*\*.\*\* 77mm,86.DS86.2\*\*\*.\*\* 97mm,86.DS87.1\*\*\*.\*\*77\*77mm 86.DS87.2\*\*\*.\*\*97\*97mm,86.D284.0\*\*\*.\*\*128\*67mm,86.D284.1\*\*\*.\*\*179\*91mm,86.D284.2\*\*\*.\*\*223\*112mm 86.D285.0\*\*\*.\*\*122\*60mm,86.D285.1\*\*\*.\*\*164\*77mm,86.D285.2\*\*\*.\*\*207\*95mm,86.D286.0\*\*\*.\*\*128\*67mm 86.D285.0\*\*\*.\*\*180\*90mm,86.D286.2\*\*\*.\*\*225\*111mm,86.D287.0\*\*\*.\*\*118\*58mm,86.D287.1\*\*\*.\*\*165\*77mm 86.D287.2\*\*\*.\*\*209\*97mm