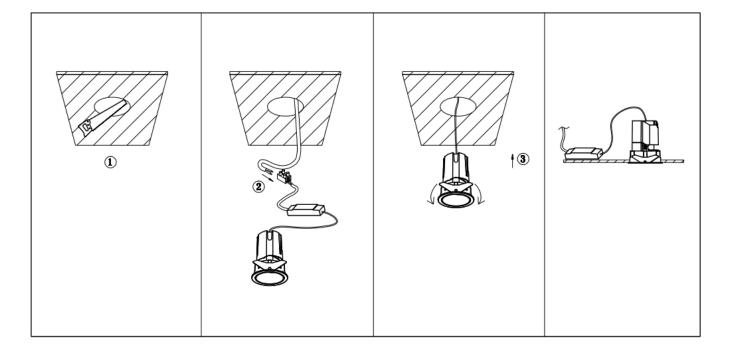

## Item code 86.DS85.2419.01

- Installation and wiring of luminaire must be in accordance with all applicable local codes.
- Installation, inspection, and maintenance of luminaires should be performed by a qualified electrician.
- DO NOT make or alter any open holes in the luminaire. Do not modify the luminaire.
- DO NOT install damaged product.
- Make sure electrical power is OFF before and during installation and maintenance.
- Make sure the equipment is properly grounded.
- Make sure the supply voltage is same as the rated fixture voltage.