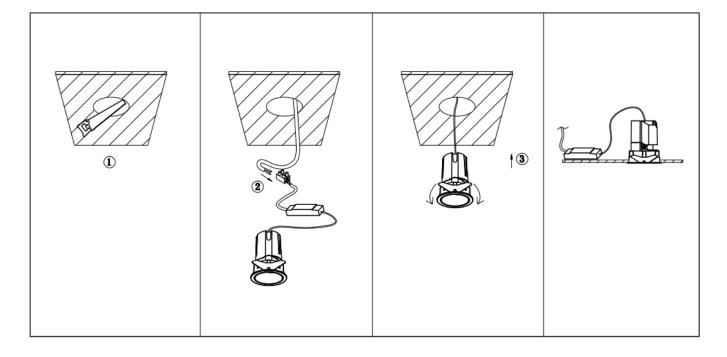

## Item code 86.DS85.2419.02

- Installation and wiring of luminaire must be in accordance with all applicable local codes.
- Installation, inspection, and maintenance of luminaires should be performed by a qualified electrician.
- DO NOT make or alter any open holes in the luminaire. Do not modify the luminaire.
- DO NOT install damaged product.
- Make sure electrical power is OFF before and during installation and maintenance.
- Make sure the equipment is properly grounded.
- Make sure the supply voltage is same as the rated fixture voltage.