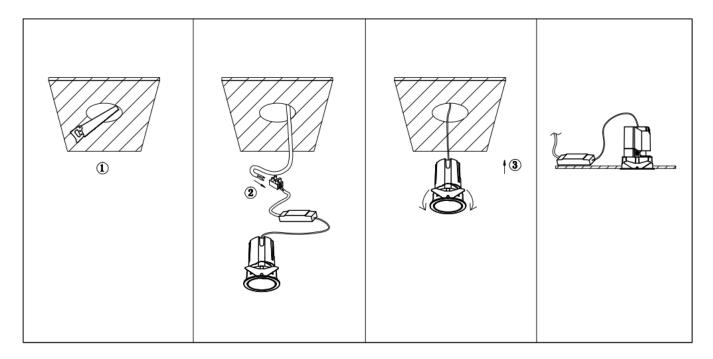

## INDOOR / DOWNLIGHTS / ZENITH / **ZENITH IP65S SMART**

## Item code 86.DS85.2429.01

- Installation and wiring of luminaire must be in accordance with all applicable local codes.
- Installation, inspection, and maintenance of luminaires should be performed by a qualified electrician.
- DO NOT make or alter any open holes in the luminaire. Do not modify the luminaire.
- DO NOT install damaged product.
- Make sure electrical power is OFF before and during installation and maintenance.
- Make sure the equipment is properly grounded.
- Make sure the supply voltage is same as the rated fixture voltage.