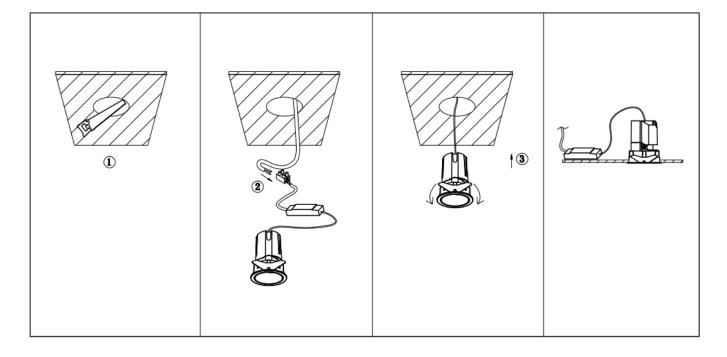

## Item code 86.DS85.2429.02

- Installation and wiring of luminaire must be in accordance with all applicable local codes.
- Installation, inspection, and maintenance of luminaires should be performed by a qualified electrician.
- DO NOT make or alter any open holes in the luminaire. Do not modify the luminaire.
- DO NOT install damaged product.
- Make sure electrical power is OFF before and during installation and maintenance.
- Make sure the equipment is properly grounded.
- Make sure the supply voltage is same as the rated fixture voltage.