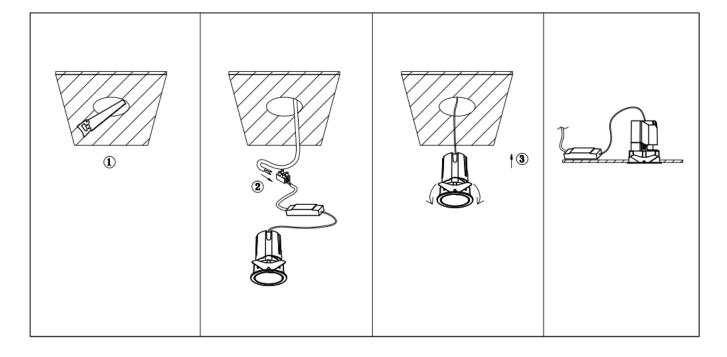

## Item code 86.DS85.2439.01

- Installation and wiring of luminaire must be in accordance with all applicable local codes.
- Installation, inspection, and maintenance of luminaires should be performed by a qualified electrician.
- DO NOT make or alter any open holes in the luminaire. Do not modify the luminaire.
- DO NOT install damaged product.
- Make sure electrical power is OFF before and during installation and maintenance.
- Make sure the equipment is properly grounded.
- Make sure the supply voltage is same as the rated fixture voltage.