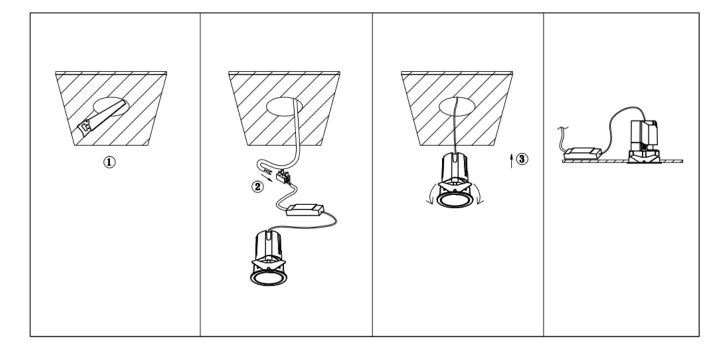

## Item code 86.DS85.2439.02

- Installation and wiring of luminaire must be in accordance with all applicable local codes.
- Installation, inspection, and maintenance of luminaires should be performed by a qualified electrician.
- DO NOT make or alter any open holes in the luminaire. Do not modify the luminaire.
- DO NOT install damaged product.
- Make sure electrical power is OFF before and during installation and maintenance.
- Make sure the equipment is properly grounded.
- Make sure the supply voltage is same as the rated fixture voltage.