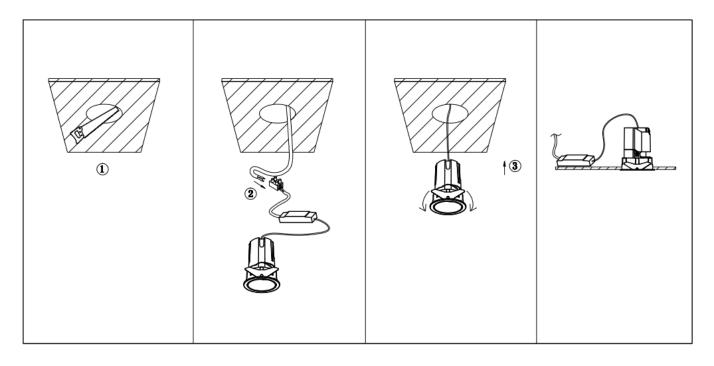

## Item code 86.DS85.2449.01

- Installation and wiring of luminaire must be in accordance with all applicable local codes.
- Installation, inspection, and maintenance of luminaires should be performed by a qualified
- electrician.
- DO NOT make or alter any open holes in the luminaire. Do not modify the luminaire.
- DO NOT install damaged product.
- Make sure electrical power is OFF before and during installation and maintenance.
- Make sure the equipment is properly grounded.
- Make sure the supply voltage is same as the rated fixture voltage.

Cut out in the right size: 86.D084.0\*\*\*.\*\* 55mm, 86.D084.1\*\*\*.\*\*75mm ,86.D084.2\*\*\*.\*\*95mm,86.D085.0\*\*\*.\*\*55\*55mm,86.D085.1\*\*\*.\*\*75\*75mm

86.D085.2\*\*\*.\*\*95\*95mm,86.D086.0\*\*\*.\*\*57mm,86.D086.1\*\*\*.\*\* 77mm,86.D086.2\*\*\*.\*\*97mm

86.D087.0\*\*\*.\*\*57\*57mm,86.D087.1\*\*\*.\*\* 77\*77mm,86.D087.2\*\*\*.\*\*97\*97mm,86.DS84.1\*\*\*.\*\*75mm,86.DS84.2\*\*\*.\*\*95mm 86.DS85.1\*\*\*.\*\*75\*75mm,86.DS85.2\*\*\*.\*\*95\*95mm,86.DS86.1\*\*\*.\*\* 77mm,86.DS86.2\*\*\*.\*\* 97mm,86.DS87.1\*\*\*.\*\*77\*77mm 86.DS87.2\*\*\*.\*\*97\*97mm,86.D284.0\*\*\*.\*\*128\*67mm,86.D284.1\*\*\*.\*\*179\*91mm,86.D284.2\*\*\*.\*\*223\*112mm 86.D285.0\*\*\*.\*\*122\*60mm,86.D285.1\*\*\*.\*\*164\*77mm,86.D285.2\*\*\*.\*\*207\*95mm,86.D286.0\*\*\*.\*\*128\*67mm 86.D285.0\*\*\*.\*\*180\*90mm,86.D286.2\*\*\*.\*\*225\*111mm,86.D287.0\*\*\*.\*\*118\*58mm,86.D287.1\*\*\*.\*\*165\*77mm 86.D287.2\*\*\*.\*\*209\*97mm