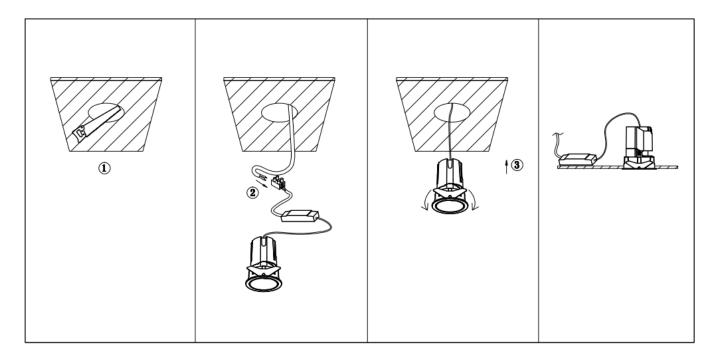

## Item code 86.DS85.2449.02

- Installation and wiring of luminaire must be in accordance with all applicable local codes.
- Installation, inspection, and maintenance of luminaires should be performed by a qualified electrician.
- DO NOT make or alter any open holes in the luminaire. Do not modify the luminaire.
- DO NOT install damaged product.
- Make sure electrical power is OFF before and during installation and maintenance.
- Make sure the equipment is properly grounded.
- Make sure the supply voltage is same as the rated fixture voltage.